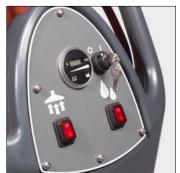

#### **User Friendly Features**

Incorporating user-friendly, colour-coded controls.

#### Accessories

On-board Charging Station

User-friendly Controls

Filling Point

Tilting Brush Deck