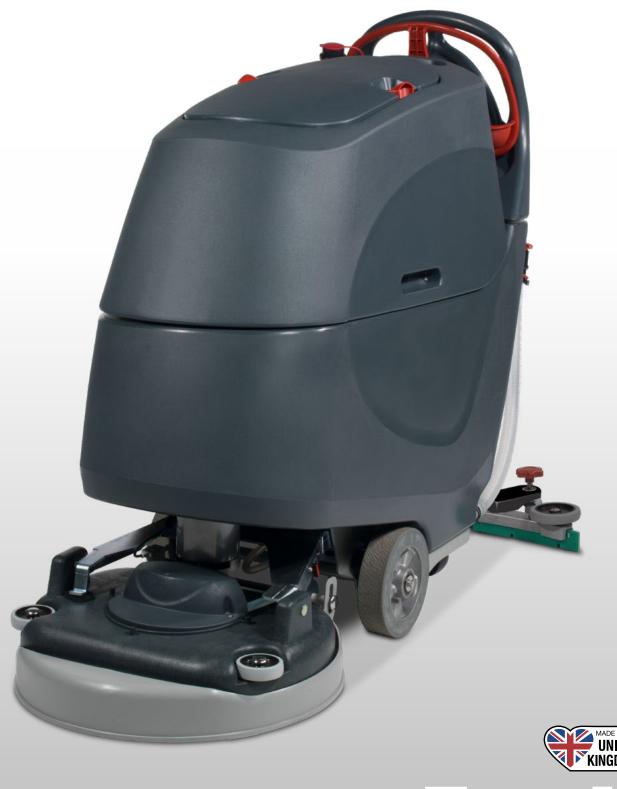

# TGB6055/T

Walk-Behind Scrubber Dryer

Numate

### Why Buy TGB6055/T

Cordless convenience, with huge 60L capacity and 550mm scrub width, the TGB6055 models addresses the need for bigger capacity whilst maintaining compact design.

With the 550mm size of our TwinTec machines becoming more and more popular, we have introduced two models with 60L capacity, a 50% increase over the 40L models and available in both traction (TGB6055T) and non-traction (TGB6055) specifications.

Both models have easy-to-use controls dual brush pressure selection, built in battery charging, easy fill and easy emptying facilities, with added traction power drive for the TGB6055T model which is essential if inclines or ramps are involved.

Powerful wet pick-up with heavy-duty Polyform tanks and TwinFlo vacuum motor.