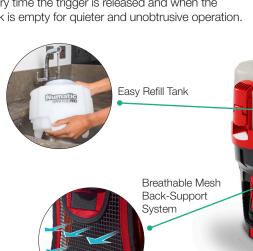

#### Optimum User Comfort

A fully adjustable 5-point harness incorporates cushioned shoulder and waist straps, providing complete comfort for any user. The breathable mesh back-support system ensures constant airflow, keeping operators cool and comfortable during use.

#### Auto Standby Mode

Built-in standby system switches off the pump, every time the trigger is released and when the tank is empty for quieter and unobtrusive operation.

Whilst we recommend using TECcare® Control, the RSU150NX is fully compatible with disinfectant solutions based on Quaternary Ammonium Salts or Hypochlorous Acid using appropriate dilution levels. Use of other chemical/disinfectant solutions may invalidate warranty.\*