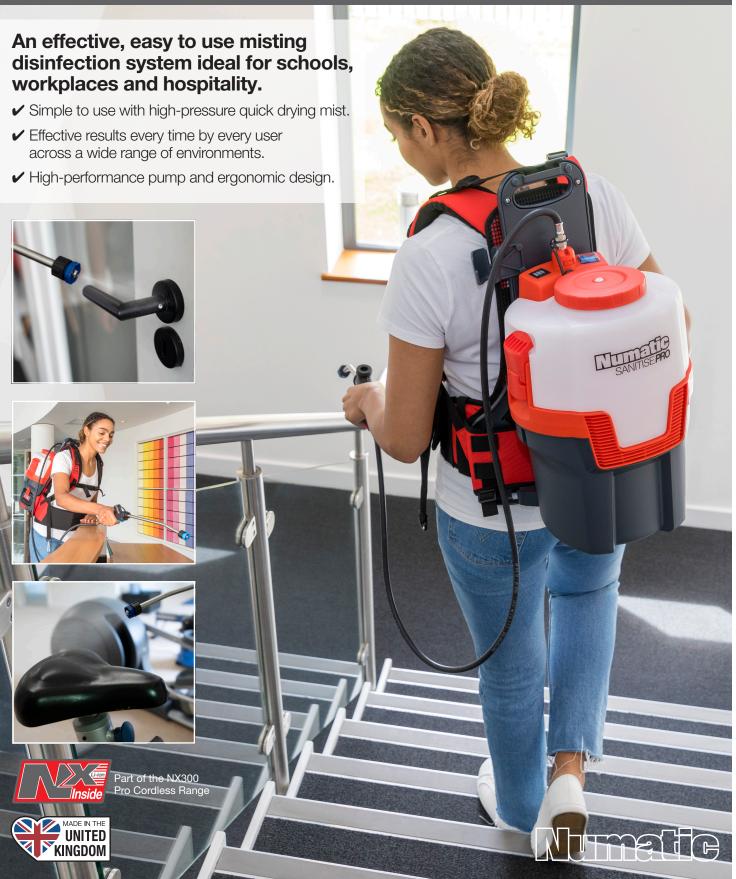

# Why Buy RSU150NX

A cordless high-pressure misting disinfection system, the RSU150NX Sanitise Pro delivers effective results every time by every user across a wide range of environments. 5-Point Harness

#### Optimum User Comfort

A fully adjustable 5-point harness incorporates cushioned shoulder and waist straps, providing complete comfort for any user. The breathable mesh back-support system ensures constant airflow, keeping operators cool and comfortable during use.

#### Stay Cleaning for Longer

With a 6-hour runtime and 60 minute fast charge, the Sanitise Pro is always ready to go, for instant and convenient operation.

#### High Pressure Vortex

On entering the lower-pressure ambient air, the high-pressure creates a vortex effect. This reduces particle speed, displaces pathogens and increases coverage across surfaces and touchpoints. Independent testing shows a Cationic charge to the mist droplets, increasing the ability to cling to complex surfaces and touchpoints, when used as a system.