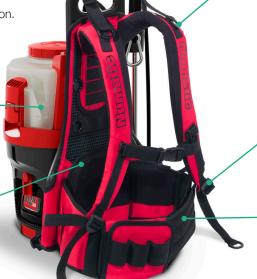

#### Optimum User Comfort

A fully adjustable 5-point harness incorporates cushioned shoulder and waist straps, providing complete comfort for any user. The breathable mesh back-support system ensures constant airflow, keeping operators cool and comfortable during use.