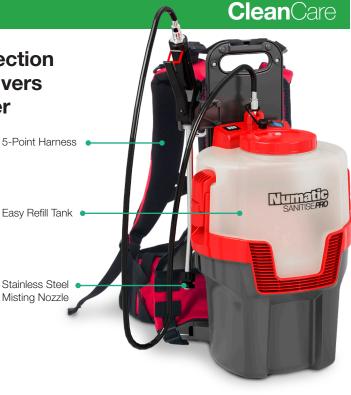

# Why Buy RSU150NX

A cordless high-pressure misting disinfection system, the RSU150NX Sanitise Pro delivers effective results every time by every user across a wide range of environments. 5-Point Harness

#### Optimum User Comfort

A fully adjustable 5-point harness incorporates cushioned shoulder and waist straps, providing complete comfort for any user. The breathable mesh back-support system ensures constant airflow, keeping operators cool and comfortable during use.

#### Auto Standby Mode

Built-in standby system switches off the pump, every time the trigger is released and when the tank is empty for quieter and unobtrusive operation.

Whilst we recommend using TECcare® Control, the RSU150NX is fully compatible with disinfectant solutions based on Quaternary Ammonium Salts or Hypochlorous Acid using appropriate dilution levels. Use of other chemical/disinfectant solutions may invalidate warranty.\*